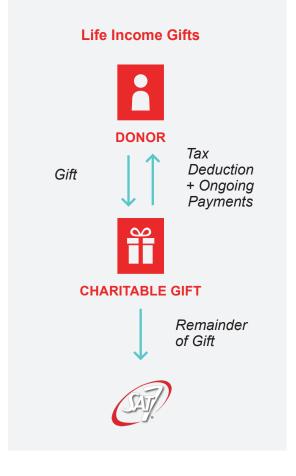

## **GIFTS THAT PAY YOU INCOME**

Life income gifts allow you to GIVE for Kingdom impact and RECEIVE income for life!

Establish a life income gift by gifting cash or property in support of SAT-7. In exchange, you'll receive an immediate tax deduction and then ongoing payments for life for you and your loved ones.

#### **Benefits of a Life Income Gift**

• Win-win. Support SAT-7 while securing income payments for life or a designated number of years.

- Eliminate Hassles. Give assets you no longer need or care to manage (such as rental property or vacation homes) to benefit God's Kingdom.
- Tax-wise. Receive an immediate tax deduction at the time of your gift and reduce capital gains tax when funding your gift with appreciated assets.

//////

Life income gifts are wonderful solutions for Christians who wish to give in a substantial way, but are concerned about having enough retirement income.